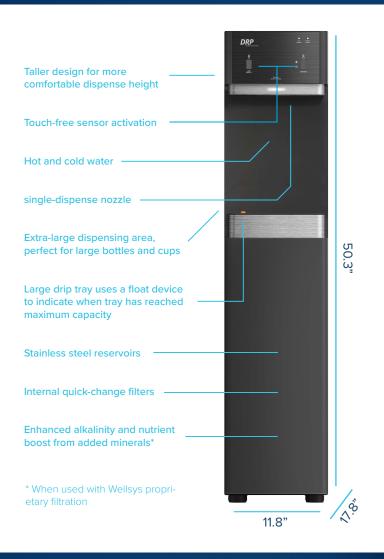

## W9 WATER COOLER

- Touch-free sensor activation
- Innovative design and technology
- Single-point-dispense for modern aesthetic
- LED UV helps maintain system cleanliness

- Enhanced alkalinity\*
- New Proprietary filtration system has increased certifications and allows for easier filter changes with fewer fittings
- Nutrient boost from added minerals\*
- \* When used with Wellsys proprietary filtration

- Simple & improved leak-stop lowers operating costs
- Increased dispense rate ideal for filling larger bottles
- Stainless steel reservoirs
- Large capacity drip tray

## W9 WATER COOLER

| Description                   | Specification            |
|-------------------------------|--------------------------|
| Weight                        | 73 lbs (33 kg)           |
| Dimensions                    | 50.3"h x 11.8"w x 17.8"d |
| Colors                        | Black                    |
| Cold Tank Capacity            | 2.1 gallons (7.9 liters) |
| Hot Tank Capacity             | 1.3 gallons (4.9 liters) |
| Dispense Height               | 12.25"                   |
| Reccomended<br>Water Pressure | 60-70 psi                |
| Rated Voltage/<br>Frequency   | 110v/60Hz @ 4.9 amps     |
| Power Consumption             | 1.60 kWh/24 hours        |